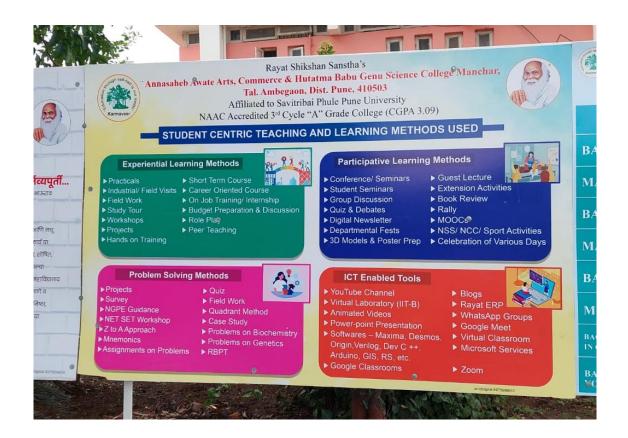

# Student Centric Methods displayed in college campus





# Department of BBA (CA)

# STUDENT CENTRIC ACTIVITIES

| Name of department:- BBA(CA) Academic year:- 2023-2024 |
|--------------------------------------------------------|
|--------------------------------------------------------|

### SUMMARY

| Sr.<br>No. | Student<br>Centric<br>Activities                  | Activities organized                                                    | Date / No              | No. of Beneficiaries                         |
|------------|---------------------------------------------------|-------------------------------------------------------------------------|------------------------|----------------------------------------------|
| 1.         | Experiential<br>Learning                          | Example<br>1. Practicums